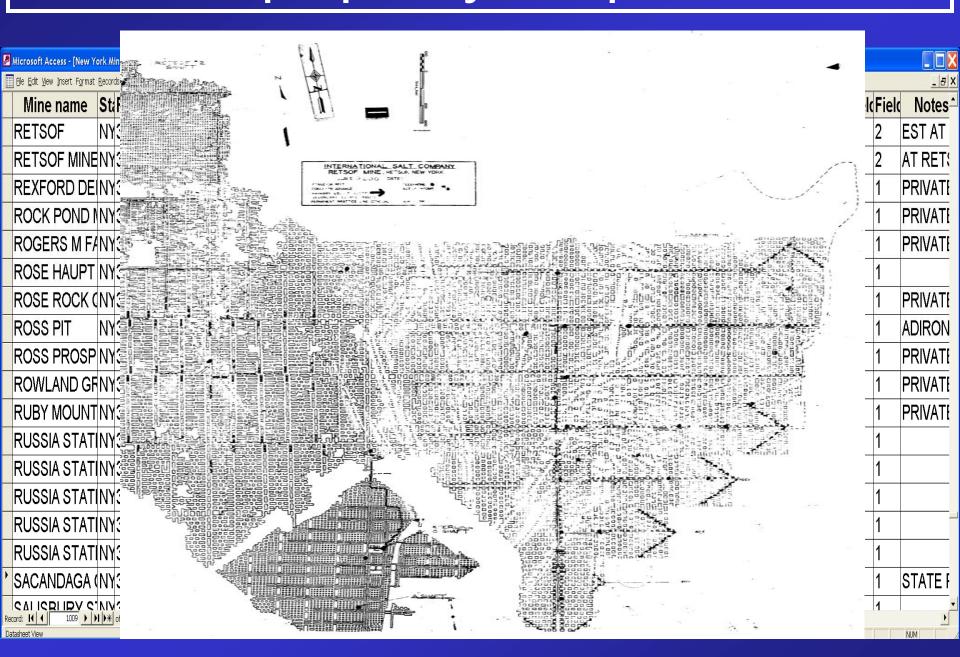

# Database in Microsoft Access -Datasheet View

Microsoft Access - [Underground Mines : Table]

12 commodities

• 24 fields

• 256 mines

ID Com<sub>2</sub> Name **Comments** Name2 Year opened Year closed Company County Owner(s) **Township Description** Quad **Production Data** Lat Elevation Long Waste Location Maps Type **Scanned images Commodity Cross-sections** 

| Name   Name   Name   Company   County   Towns   Quade   Lat   Long   Location   Type   Com   Com2   Comments   Yope   Yolo   Ow   Description   Production   Ele   W   Mar   Scar   Crc                                                                                                                                                                                                                                                                                                                                                                                                                                                                                                                                                                                                                                                                                                                                                                                                                                                                                                                                                                                                                                                                                                                                                                                                                                                                                                                                                                                                                                                                                                                                                                                                                                                                                                                                                                                                                                                                                                                                        |
|--------------------------------------------------------------------------------------------------------------------------------------------------------------------------------------------------------------------------------------------------------------------------------------------------------------------------------------------------------------------------------------------------------------------------------------------------------------------------------------------------------------------------------------------------------------------------------------------------------------------------------------------------------------------------------------------------------------------------------------------------------------------------------------------------------------------------------------------------------------------------------------------------------------------------------------------------------------------------------------------------------------------------------------------------------------------------------------------------------------------------------------------------------------------------------------------------------------------------------------------------------------------------------------------------------------------------------------------------------------------------------------------------------------------------------------------------------------------------------------------------------------------------------------------------------------------------------------------------------------------------------------------------------------------------------------------------------------------------------------------------------------------------------------------------------------------------------------------------------------------------------------------------------------------------------------------------------------------------------------------------------------------------------------------------------------------------------------------------------------------------------|
| SLT02 Retsof mine AKZO-I AKZO-No Livingst York Leice 42.83 -77.8 at Retsof Unde Salt Retsof mine 1885 1996 Emi bottomed at 190% for roc SLT03 Mine at Grei Greigsville Livingst at Greigs Unde Salt In July 1895 betwee before Gree the portion of Y SLT04 FULLER SHapart of Internation Livingst York Leice 42.82 -77.8 1 m S of Unde Salt new plant c 1921 close Ret the portion of 1 million tor SLT05 LIVONIA SA Livingst Livonia Livon 42.78 -77.6 S of Livor Unde Salt In July 1895 betwee before Live the portion of Y SLT06 STERLING Mine at Sterling S Livingst Leiceste Gene 42.78 -77.8 at Cuyler Unde Salt closed after 1906 1930 Ster the portion of Y SLT07 Cargill Inc. r CAYUC Cargill Inc Tompki Lansing Ludle 42.52 -76.5 at Portlan Unde Salt has not bee 1917 still of Roc 2000' vertical rock salt Y SLT08 SENECA LA MORTON Yates Milo Dund 42.58 -76.9 Unde Salt closed Close Color O Green Salt Sene Salt Subject Salt Salt Salt Salt Salt Salt Salt Sal                                                                                                                                                                                                                                                                                                                                                                                                                                                                                                                                                                                                                                                                                                                                                                                                                                                                                                                                                                                                                                                                                                                                                |
| SLT03 Mine at Grei  Greigsville Livingst  at Greigs Unde Salt  In July 1895 betwee before Greet the portion of million tor new plant c 1921 close Rets the portion of 1 million tor new plant c 1921 close Rets the portion of 1 million tor new plant c 1921 close Rets the portion of 1 million tor new plant c 1921 close Rets the portion of 1 million tor new plant c 1921 close Rets the portion of 1 million tor new plant c 1921 close Rets the portion of 1 million tor new plant c 1921 close Rets the portion of 1 million tor new plant c 1921 close Rets the portion of 1 million tor new plant c 1921 close Rets the portion of 1 million tor new plant c 1921 close Rets the portion of 1 million tor new plant c 1921 close Rets the portion of 1 million tor new plant c 1921 close Rets the portion of 1 million tor new plant c 1921 close Rets the portion of 1 million tor new plant c 1921 close Rets the portion of 1 million tor new plant c 1921 close Rets the portion of 1 million tor new plant c 1921 close Rets the portion of 1 million tor new plant c 1921 close Rets the portion of 1 million tor new plant c 1921 close Rets the portion of 1 million tor new plant c 1921 close Rets the portion of 1 million tor new plant c 1921 close Rets the portion of 1 million tor new plant c 1921 close Rets the portion of 1 million tor new plant c 1921 close Rets the portion of 1 million tor new plant c 1921 close Rets the portion of 1 million tor new plant c 1921 close Rets the portion of 1 million tor new plant c 1921 close Rets the portion of 1 million tor new plant c 1921 close Rets the portion of 1 million tor new plant c 1921 close Rets the portion of 1 million tor new plant c 1921 close Rets the portion of 1 million tor new plant c 1921 close Rets the portion of 1 million tor new plant c 1921 close Rets the portion of 1 million tor new plant c 1921 close Rets the portion of 1 million tor new plant c 1921 close Rets the portion of 1 million tor new plant c 1921 close Rets the portion of 1 million tor new plant c 1921 close Rets the portion of |
| SLT04 FULLER SH apart of Internation Livingst York Leice 42.82 -77.8{1 m S of Und Salt new plant c 1921 close Ret the portion of 1 million tor SLT05 LIVONIA SA Livonia St Livingst Livonia Livon 42.78 -77.6{S of Livor Und Salt In July 1895 betwee before Live the portion of Y SLT06 STERLING Mine ar Sterling S Livingst Leicest Gene 42.78 -77.8{at Cuyler Und Salt closed after 1906 1930 Ster the portion of Y SLT07 Cargill Inc. r CAYUG Cargill Inc Tompkii Lansing Ludlc 42.52 -76.52 at Portlan Und Salt has not bee 1917 still of Roc 2000' vertical rock salt Y SLT08 SENECA LA MORTON Yates Milo Dund 42.58 -76.94 Und Salt close Salt close D D                                                                                                                                                                                                                                                                                                                                                                                                                                                                                                                                                                                                                                                                                                                                                                                                                                                                                                                                                                                                                                                                                                                                                                                                                                                                                                                                                                                                                                                                |
| SLT05 LIVONIA SA Livonia St Livonia Livon 42.78 -77.65 of Livor Unde Salt In July 1895 betwee before Livothe portion of Y SLT06 STERLING Mine ar Sterling S Livingst Leiceste Gene 42.78 -77.85 at Cuyler Unde Salt closed after 1906 1930 Ster the portion of Y SLT07 Cargill Inc. r CAYUC Cargill Inc Tompkii Lansing Ludic 42.52 -76.52 at Portlan Unde Salt has not bee 1917 still o Roc 2000' vertical rock salt Y SLT08 SENECA LA MORTON Yates Milo Dunc 42.58 -76.94 Unde Salt close Close D D                                                                                                                                                                                                                                                                                                                                                                                                                                                                                                                                                                                                                                                                                                                                                                                                                                                                                                                                                                                                                                                                                                                                                                                                                                                                                                                                                                                                                                                                                                                                                                                                                          |
| SLT06 STERLING Mine ar Sterling S Livingst Leiceste Gene 42.78 -77.86 at Cuyler Unde Salt closed after 1906 1930 Ster the portion of Y SLT07 Cargill Inc. r CAYUC Cargill Inc Tompki Lansing Ludic 42.52 -76.52 at Portlan Unde Salt has not bee 1917 still of Roc 2000' vertical rock salt Y SLT08 SENECA LA MORTON Yates Milo Dunc 42.58 -76.94 Unde Salt close 0 0 0                                                                                                                                                                                                                                                                                                                                                                                                                                                                                                                                                                                                                                                                                                                                                                                                                                                                                                                                                                                                                                                                                                                                                                                                                                                                                                                                                                                                                                                                                                                                                                                                                                                                                                                                                        |
| SLT07 Cargill Inc. r CAYUG Cargill Inc Tompkii Lansing Ludic 42.52 -76.52 at Portlan Und Salt has not bee 1917 still o Roc 2000' vertical rock salt Y SLT08 SENECA LA MORTON Yates Milo Dunc 42.58 -76.94 Und Salt close 0 0 0                                                                                                                                                                                                                                                                                                                                                                                                                                                                                                                                                                                                                                                                                                                                                                                                                                                                                                                                                                                                                                                                                                                                                                                                                                                                                                                                                                                                                                                                                                                                                                                                                                                                                                                                                                                                                                                                                                 |
| SLT08 SENECA LA MORTON Yates Milo Duno 42.58-76.94 Unde Salt close 0 0 0                                                                                                                                                                                                                                                                                                                                                                                                                                                                                                                                                                                                                                                                                                                                                                                                                                                                                                                                                                                                                                                                                                                                                                                                                                                                                                                                                                                                                                                                                                                                                                                                                                                                                                                                                                                                                                                                                                                                                                                                                                                       |
|                                                                                                                                                                                                                                                                                                                                                                                                                                                                                                                                                                                                                                                                                                                                                                                                                                                                                                                                                                                                                                                                                                                                                                                                                                                                                                                                                                                                                                                                                                                                                                                                                                                                                                                                                                                                                                                                                                                                                                                                                                                                                                                                |
| TI CO1 Carbola CheNatural Carbola Cli avis Diana Natur44 06 75 4/1 5 m NE Unde Tale WOLl Clark Minor 1911 1949 St. IMINE OPENI 15 000 to 3 89/                                                                                                                                                                                                                                                                                                                                                                                                                                                                                                                                                                                                                                                                                                                                                                                                                                                                                                                                                                                                                                                                                                                                                                                                                                                                                                                                                                                                                                                                                                                                                                                                                                                                                                                                                                                                                                                                                                                                                                                 |
|                                                                                                                                                                                                                                                                                                                                                                                                                                                                                                                                                                                                                                                                                                                                                                                                                                                                                                                                                                                                                                                                                                                                                                                                                                                                                                                                                                                                                                                                                                                                                                                                                                                                                                                                                                                                                                                                                                                                                                                                                                                                                                                                |
| TLC02 Newton Hill St. Law Fowler Edwa 44.31 -75.2 NE of Tal Und Talc in 1942, Jol 1880 1890 W.FLENGTH: 350 780 -                                                                                                                                                                                                                                                                                                                                                                                                                                                                                                                                                                                                                                                                                                                                                                                                                                                                                                                                                                                                                                                                                                                                                                                                                                                                                                                                                                                                                                                                                                                                                                                                                                                                                                                                                                                                                                                                                                                                                                                                               |
| TLC03 Reynolds Ta Reynolds St. Lawı NE of Tal Unde Talc open pit acc 1955 1956                                                                                                                                                                                                                                                                                                                                                                                                                                                                                                                                                                                                                                                                                                                                                                                                                                                                                                                                                                                                                                                                                                                                                                                                                                                                                                                                                                                                                                                                                                                                                                                                                                                                                                                                                                                                                                                                                                                                                                                                                                                 |
| TLC04 Uniform Fib Winterg Uniform FSt. Law Edward Edwa 44.30 -75.3 @ and S\Und Talc   deposit in the 1911 June Unit SHAFT: vertiting product 61 (Y)                                                                                                                                                                                                                                                                                                                                                                                                                                                                                                                                                                                                                                                                                                                                                                                                                                                                                                                                                                                                                                                                                                                                                                                                                                                                                                                                                                                                                                                                                                                                                                                                                                                                                                                                                                                                                                                                                                                                                                            |
| TLC05 United State U.S. Talnternation St. Law Edward Edward Edward 24.30 -75.3 @ and S\Under Talc   based on a 1900 1947 U.S   15,000 tons 75! (Y)                                                                                                                                                                                                                                                                                                                                                                                                                                                                                                                                                                                                                                                                                                                                                                                                                                                                                                                                                                                                                                                                                                                                                                                                                                                                                                                                                                                                                                                                                                                                                                                                                                                                                                                                                                                                                                                                                                                                                                             |
| TLC06 Loomis #1 n Woodc St. Law Fowler Gouv 44.25 -75.3 E of Sylvi Und Talc W.H. Loom 1919 1954 W.H mining is car 67 (Y)                                                                                                                                                                                                                                                                                                                                                                                                                                                                                                                                                                                                                                                                                                                                                                                                                                                                                                                                                                                                                                                                                                                                                                                                                                                                                                                                                                                                                                                                                                                                                                                                                                                                                                                                                                                                                                                                                                                                                                                                       |
| TLC07 Dominion C Dominion St. Law Fowler Gouv 44.25 -75.4 E of Sylvi Unde Talc Zinc before results of exp 710 -                                                                                                                                                                                                                                                                                                                                                                                                                                                                                                                                                                                                                                                                                                                                                                                                                                                                                                                                                                                                                                                                                                                                                                                                                                                                                                                                                                                                                                                                                                                                                                                                                                                                                                                                                                                                                                                                                                                                                                                                                |
| TLC08 Arnold mine Internation St. Lawn Fowler Gouv 44.26 -75.38 SE of Fov Und Talc W.H. Loom 1880 1954 Uni OPENING: 3 650 (Y)                                                                                                                                                                                                                                                                                                                                                                                                                                                                                                                                                                                                                                                                                                                                                                                                                                                                                                                                                                                                                                                                                                                                                                                                                                                                                                                                                                                                                                                                                                                                                                                                                                                                                                                                                                                                                                                                                                                                                                                                  |
| TLC09 Johnson mir St. Law Fowler Edwa 44.27 -75.36 SE of Fov Unde Talc before SHAFT: form 630 -                                                                                                                                                                                                                                                                                                                                                                                                                                                                                                                                                                                                                                                                                                                                                                                                                                                                                                                                                                                                                                                                                                                                                                                                                                                                                                                                                                                                                                                                                                                                                                                                                                                                                                                                                                                                                                                                                                                                                                                                                                |
| TLC10 WIGHT MIN Internation St. Law Fowler Gouv 44.26 -75.3 SE of Fov Und Talc LEAD 1870 close LENGTH: 25 66 MY -                                                                                                                                                                                                                                                                                                                                                                                                                                                                                                                                                                                                                                                                                                                                                                                                                                                                                                                                                                                                                                                                                                                                                                                                                                                                                                                                                                                                                                                                                                                                                                                                                                                                                                                                                                                                                                                                                                                                                                                                              |
| TLC11 WALLACE N St. Law Edward Edwa 44.31 -75.30 Unde Talc before                                                                                                                                                                                                                                                                                                                                                                                                                                                                                                                                                                                                                                                                                                                                                                                                                                                                                                                                                                                                                                                                                                                                                                                                                                                                                                                                                                                                                                                                                                                                                                                                                                                                                                                                                                                                                                                                                                                                                                                                                                                              |