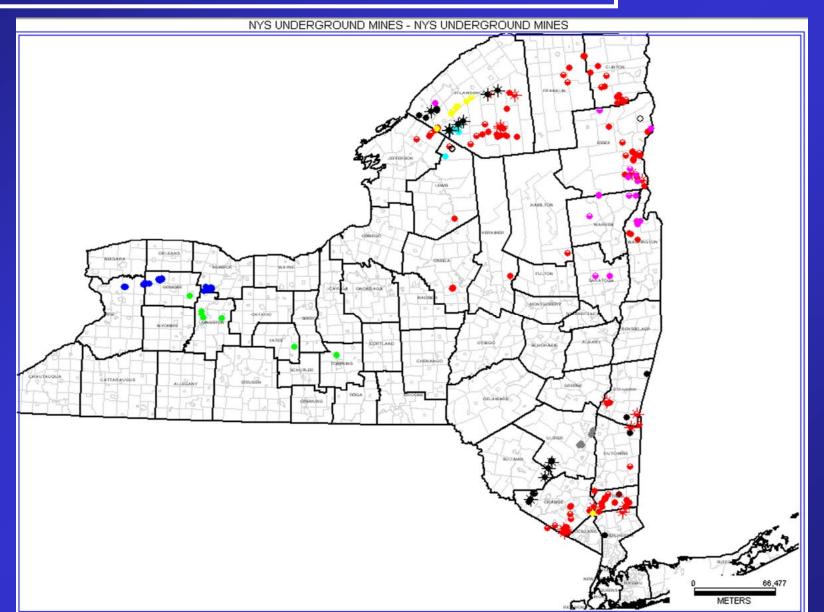

# New York State Underground Mines -In mapping program

## Mines of Western New York

#### Symbols key

- -Gypsum mines (underground)
- -Salt mines (underground)

# Mines of the Adirondack Region

#### Symbols key

- -Graphite mines (underground)
- -Graphite mines (surface/underground)
- 👛 -Iron mines (underground)
- -Iron mines (surface/underground)
- →-Iron mines (unknown)
- -Lead mines (underground)
- -Lead mines (surface/underground)
- -Pyrite mines (underground)
- -Pyrite mines (surface/underground)
- -Talc mines (underground)
- -Wollastonite mines (underground)
- -Zinc mines (underground)

### Mines of Southern New York

#### Symbols key

- -Arsenic mines (underground)
- -Natural Cement mines (underground)
- -Iron mines (underground)
- -Iron mines (surface/underground)
- + -Iron mines (unknown)
- -Lead mines (underground)
- -Lead mines (surface/underground)
- 🦲 -Pyrite mines (underground)
- -Pyrite mines (surface/underground)
- \*-Zinc mines (underground)