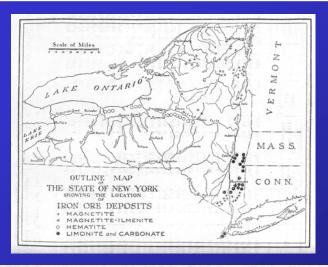

# Mines of the Adirondack Region

#### Symbols key

- -Graphite mines (underground)
- -Graphite mines (surface/underground)
- 👛 -Iron mines (underground)
- -Iron mines (surface/underground)
- →-Iron mines (unknown)
- -Lead mines (underground)
- -Lead mines (surface/underground)
- -Pyrite mines (underground)
- -Pyrite mines (surface/underground)
- -Talc mines (underground)
- -Wollastonite mines (underground)
- -Zinc mines (underground)