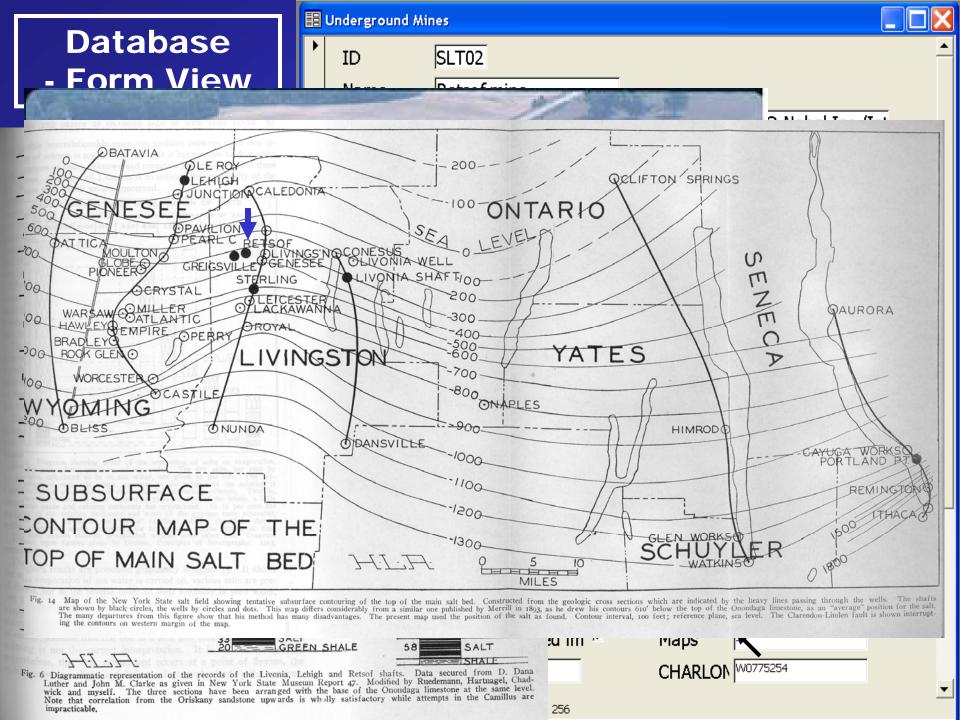

# Database in Microsoft Access -Datasheet View

Microsoft Access - [Underground Mines : Table]

12 commodities

• 24 fields

• 256 mines

ID Com<sub>2</sub> Name **Comments** Name2 Year opened Year closed Company County Owner(s) **Township Description** Quad **Production Data** Lat Elevation Long Waste Location Maps Type **Scanned images Commodity Cross-sections** 

| Name   Name   Name   Company   County   Towns   Quade   Lat   Long   Location   Type   Com   Com2   Comments   Yope   Yolo   Ow   Description   Production   Ele   W   Mar   Scar   Crc                                                                                                                                                                                                                                                                                                                                                                                                                                                                                                                                                                                                                                                                                                                                                                                                                                                                                                                                                                                                                                                                                                                                                                                                                                                                                                                                                                                                                                                                                                                                                                                                                                                                                                                                                                                                                                                                                                                                        |
|--------------------------------------------------------------------------------------------------------------------------------------------------------------------------------------------------------------------------------------------------------------------------------------------------------------------------------------------------------------------------------------------------------------------------------------------------------------------------------------------------------------------------------------------------------------------------------------------------------------------------------------------------------------------------------------------------------------------------------------------------------------------------------------------------------------------------------------------------------------------------------------------------------------------------------------------------------------------------------------------------------------------------------------------------------------------------------------------------------------------------------------------------------------------------------------------------------------------------------------------------------------------------------------------------------------------------------------------------------------------------------------------------------------------------------------------------------------------------------------------------------------------------------------------------------------------------------------------------------------------------------------------------------------------------------------------------------------------------------------------------------------------------------------------------------------------------------------------------------------------------------------------------------------------------------------------------------------------------------------------------------------------------------------------------------------------------------------------------------------------------------|
| SLT02 Retsof mine AKZO-I AKZO-No Livingst York Leice 42.83 -77.8 at Retsof Unde Salt Retsof mine 1885 1996 Emi bottomed at 190% for roc SLT03 Mine at Grei Greigsville Livingst at Greigs Unde Salt In July 1895 betwee before Gree the portion of Y SLT04 FULLER SHapart of Internation Livingst York Leice 42.82 -77.8 1 m S of Unde Salt new plant c 1921 close Ret the portion of 1 million tor SLT05 LIVONIA SA Livingst Livonia Livon 42.78 -77.6 S of Livor Unde Salt In July 1895 betwee before Live the portion of Y SLT06 STERLING Mine at Sterling S Livingst Leiceste Gene 42.78 -77.8 at Cuyler Unde Salt closed after 1906 1930 Ster the portion of Y SLT07 Cargill Inc. r CAYUC Cargill Inc Tompki Lansing Ludle 42.52 -76.5 at Portlan Unde Salt has not bee 1917 still of Roc 2000' vertical rock salt Y SLT08 SENECA LA MORTON Yates Milo Dund 42.58 -76.9 Unde Salt closed Close Color O Green Salt Sene Salt Subject Salt Salt Salt Salt Salt Salt Salt Sal                                                                                                                                                                                                                                                                                                                                                                                                                                                                                                                                                                                                                                                                                                                                                                                                                                                                                                                                                                                                                                                                                                                                                |
| SLT03 Mine at Grei  Greigsville Livingst  at Greigs Unde Salt  In July 1895 betwee before Greet the portion of million tor new plant c 1921 close Rets the portion of 1 million tor new plant c 1921 close Rets the portion of 1 million tor new plant c 1921 close Rets the portion of 1 million tor new plant c 1921 close Rets the portion of 1 million tor new plant c 1921 close Rets the portion of 1 million tor new plant c 1921 close Rets the portion of 1 million tor new plant c 1921 close Rets the portion of 1 million tor new plant c 1921 close Rets the portion of 1 million tor new plant c 1921 close Rets the portion of 1 million tor new plant c 1921 close Rets the portion of 1 million tor new plant c 1921 close Rets the portion of 1 million tor new plant c 1921 close Rets the portion of 1 million tor new plant c 1921 close Rets the portion of 1 million tor new plant c 1921 close Rets the portion of 1 million tor new plant c 1921 close Rets the portion of 1 million tor new plant c 1921 close Rets the portion of 1 million tor new plant c 1921 close Rets the portion of 1 million tor new plant c 1921 close Rets the portion of 1 million tor new plant c 1921 close Rets the portion of 1 million tor new plant c 1921 close Rets the portion of 1 million tor new plant c 1921 close Rets the portion of 1 million tor new plant c 1921 close Rets the portion of 1 million tor new plant c 1921 close Rets the portion of 1 million tor new plant c 1921 close Rets the portion of 1 million tor new plant c 1921 close Rets the portion of 1 million tor new plant c 1921 close Rets the portion of 1 million tor new plant c 1921 close Rets the portion of 1 million tor new plant c 1921 close Rets the portion of 1 million tor new plant c 1921 close Rets the portion of 1 million tor new plant c 1921 close Rets the portion of 1 million tor new plant c 1921 close Rets the portion of 1 million tor new plant c 1921 close Rets the portion of 1 million tor new plant c 1921 close Rets the portion of 1 million tor new plant c 1921 close Rets the portion of |
| SLT04 FULLER SH apart of Internation Livingst York Leice 42.82 -77.8{1 m S of Und Salt new plant c 1921 close Ret the portion of 1 million tor SLT05 LIVONIA SA Livonia St Livingst Livonia Livon 42.78 -77.6{S of Livor Und Salt In July 1895 betwee before Live the portion of Y SLT06 STERLING Mine ar Sterling S Livingst Leicest Gene 42.78 -77.8{at Cuyler Und Salt closed after 1906 1930 Ster the portion of Y SLT07 Cargill Inc. r CAYUG Cargill Inc Tompkii Lansing Ludlc 42.52 -76.52 at Portlan Und Salt has not bee 1917 still of Roc 2000' vertical rock salt Y SLT08 SENECA LA MORTON Yates Milo Dund 42.58 -76.94 Und Salt close Salt close D D                                                                                                                                                                                                                                                                                                                                                                                                                                                                                                                                                                                                                                                                                                                                                                                                                                                                                                                                                                                                                                                                                                                                                                                                                                                                                                                                                                                                                                                                |
| SLT05 LIVONIA SA Livonia St Livonia Livon 42.78 -77.65 of Livor Unde Salt In July 1895 betwee before Livothe portion of Y SLT06 STERLING Mine ar Sterling S Livingst Leiceste Gene 42.78 -77.85 at Cuyler Unde Salt closed after 1906 1930 Ster the portion of Y SLT07 Cargill Inc. r CAYUC Cargill Inc Tompkii Lansing Ludic 42.52 -76.52 at Portlan Unde Salt has not bee 1917 still o Roc 2000' vertical rock salt Y SLT08 SENECA LA MORTON Yates Milo Dunc 42.58 -76.94 Unde Salt close Close D D                                                                                                                                                                                                                                                                                                                                                                                                                                                                                                                                                                                                                                                                                                                                                                                                                                                                                                                                                                                                                                                                                                                                                                                                                                                                                                                                                                                                                                                                                                                                                                                                                          |
| SLT06 STERLING Mine ar Sterling S Livingst Leiceste Gene 42.78 -77.86 at Cuyler Unde Salt closed after 1906 1930 Ster the portion of Y SLT07 Cargill Inc. r CAYUC Cargill Inc Tompki Lansing Ludic 42.52 -76.52 at Portlan Unde Salt has not bee 1917 still of Roc 2000' vertical rock salt Y SLT08 SENECA LA MORTON Yates Milo Dunc 42.58 -76.94 Unde Salt close 0 0 0                                                                                                                                                                                                                                                                                                                                                                                                                                                                                                                                                                                                                                                                                                                                                                                                                                                                                                                                                                                                                                                                                                                                                                                                                                                                                                                                                                                                                                                                                                                                                                                                                                                                                                                                                        |
| SLT07 Cargill Inc. r CAYUG Cargill Inc Tompkii Lansing Ludic 42.52 -76.52 at Portlan Und Salt has not bee 1917 still o Roc 2000' vertical rock salt Y SLT08 SENECA LA MORTON Yates Milo Dunc 42.58 -76.94 Und Salt close 0 0 0                                                                                                                                                                                                                                                                                                                                                                                                                                                                                                                                                                                                                                                                                                                                                                                                                                                                                                                                                                                                                                                                                                                                                                                                                                                                                                                                                                                                                                                                                                                                                                                                                                                                                                                                                                                                                                                                                                 |
| SLT08 SENECA LA MORTON Yates Milo Duno 42.58-76.94 Unde Salt close 0 0 0                                                                                                                                                                                                                                                                                                                                                                                                                                                                                                                                                                                                                                                                                                                                                                                                                                                                                                                                                                                                                                                                                                                                                                                                                                                                                                                                                                                                                                                                                                                                                                                                                                                                                                                                                                                                                                                                                                                                                                                                                                                       |
|                                                                                                                                                                                                                                                                                                                                                                                                                                                                                                                                                                                                                                                                                                                                                                                                                                                                                                                                                                                                                                                                                                                                                                                                                                                                                                                                                                                                                                                                                                                                                                                                                                                                                                                                                                                                                                                                                                                                                                                                                                                                                                                                |
| TI CO1 Carbola CheNatural Carbola Cli avis Diana Natur44 06 75 4/1 5 m NE Unde Tale WOLl Clark Minor 1911 1949 St. IMINE OPENI 15 000 to 3 89/                                                                                                                                                                                                                                                                                                                                                                                                                                                                                                                                                                                                                                                                                                                                                                                                                                                                                                                                                                                                                                                                                                                                                                                                                                                                                                                                                                                                                                                                                                                                                                                                                                                                                                                                                                                                                                                                                                                                                                                 |
|                                                                                                                                                                                                                                                                                                                                                                                                                                                                                                                                                                                                                                                                                                                                                                                                                                                                                                                                                                                                                                                                                                                                                                                                                                                                                                                                                                                                                                                                                                                                                                                                                                                                                                                                                                                                                                                                                                                                                                                                                                                                                                                                |
| TLC02 Newton Hill St. Law Fowler Edwa 44.31 -75.2 NE of Tal Und Talc in 1942, Jol 1880 1890 W.FLENGTH: 350 780 -                                                                                                                                                                                                                                                                                                                                                                                                                                                                                                                                                                                                                                                                                                                                                                                                                                                                                                                                                                                                                                                                                                                                                                                                                                                                                                                                                                                                                                                                                                                                                                                                                                                                                                                                                                                                                                                                                                                                                                                                               |
| TLC03 Reynolds Ta Reynolds St. Lawı NE of Tal Unde Talc open pit acc 1955 1956                                                                                                                                                                                                                                                                                                                                                                                                                                                                                                                                                                                                                                                                                                                                                                                                                                                                                                                                                                                                                                                                                                                                                                                                                                                                                                                                                                                                                                                                                                                                                                                                                                                                                                                                                                                                                                                                                                                                                                                                                                                 |
| TLC04 Uniform Fib Winterg Uniform FSt. Law Edward Edwa 44.30 -75.3 @ and S\Und Talc   deposit in the 1911 June Unit SHAFT: vertiting product 61 (Y)                                                                                                                                                                                                                                                                                                                                                                                                                                                                                                                                                                                                                                                                                                                                                                                                                                                                                                                                                                                                                                                                                                                                                                                                                                                                                                                                                                                                                                                                                                                                                                                                                                                                                                                                                                                                                                                                                                                                                                            |
| TLC05 United State U.S. Talnternation St. Law Edward Edward Edward 24.30 -75.3 @ and S\Under Talc   based on a 1900 1947 U.S   15,000 tons 75! (Y)                                                                                                                                                                                                                                                                                                                                                                                                                                                                                                                                                                                                                                                                                                                                                                                                                                                                                                                                                                                                                                                                                                                                                                                                                                                                                                                                                                                                                                                                                                                                                                                                                                                                                                                                                                                                                                                                                                                                                                             |
| TLC06 Loomis #1 n Woodc St. Law Fowler Gouv 44.25 -75.3 E of Sylvi Und Talc W.H. Loom 1919 1954 W.H mining is car 67 (Y)                                                                                                                                                                                                                                                                                                                                                                                                                                                                                                                                                                                                                                                                                                                                                                                                                                                                                                                                                                                                                                                                                                                                                                                                                                                                                                                                                                                                                                                                                                                                                                                                                                                                                                                                                                                                                                                                                                                                                                                                       |
| TLC07 Dominion C Dominion St. Law Fowler Gouv 44.25 -75.4 E of Sylvi Unde Talc Zinc before results of exp 710 -                                                                                                                                                                                                                                                                                                                                                                                                                                                                                                                                                                                                                                                                                                                                                                                                                                                                                                                                                                                                                                                                                                                                                                                                                                                                                                                                                                                                                                                                                                                                                                                                                                                                                                                                                                                                                                                                                                                                                                                                                |
| TLC08 Arnold mine Internation St. Lawn Fowler Gouv 44.26 -75.38 SE of Fov Und Talc W.H. Loom 1880 1954 Uni OPENING: 3 650 (Y)                                                                                                                                                                                                                                                                                                                                                                                                                                                                                                                                                                                                                                                                                                                                                                                                                                                                                                                                                                                                                                                                                                                                                                                                                                                                                                                                                                                                                                                                                                                                                                                                                                                                                                                                                                                                                                                                                                                                                                                                  |
| TLC09 Johnson mir St. Law Fowler Edwa 44.27 -75.36 SE of Fov Unde Talc before SHAFT: form 630 -                                                                                                                                                                                                                                                                                                                                                                                                                                                                                                                                                                                                                                                                                                                                                                                                                                                                                                                                                                                                                                                                                                                                                                                                                                                                                                                                                                                                                                                                                                                                                                                                                                                                                                                                                                                                                                                                                                                                                                                                                                |
| TLC10 WIGHT MIN Internation St. Law Fowler Gouv 44.26 -75.3 SE of Fov Und Talc LEAD 1870 close LENGTH: 25 66 MY -                                                                                                                                                                                                                                                                                                                                                                                                                                                                                                                                                                                                                                                                                                                                                                                                                                                                                                                                                                                                                                                                                                                                                                                                                                                                                                                                                                                                                                                                                                                                                                                                                                                                                                                                                                                                                                                                                                                                                                                                              |
| TLC11 WALLACE N St. Law Edward Edwa 44.31 -75.30 Unde Talc before                                                                                                                                                                                                                                                                                                                                                                                                                                                                                                                                                                                                                                                                                                                                                                                                                                                                                                                                                                                                                                                                                                                                                                                                                                                                                                                                                                                                                                                                                                                                                                                                                                                                                                                                                                                                                                                                                                                                                                                                                                                              |