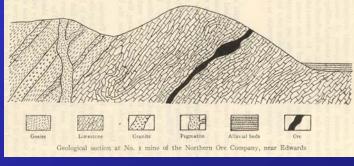

# Underground Mine Mapping in New York State

New York Geological Survey/NYSM
New York State Department of Environmental
Conservation











## Background of Underground Mine Mapping Project

- Six mines still operating
- Abandoned mines cause damage to land, homes, and people
- Had some data, but no plan to put it together
- •3 Phase Project
  - -Phase 1: Create database
  - -Phase 2: Locate and scan existing mine maps

Digitize scanned images

Create up-to-date map of the mine locations

-Phase 3: Make information available to the public

#### Status of Underground Mines in New York

#### Still Operating

- Crushed Stone(Granitic gneiss):
  - 1- Dutchess County
- ·Salt:
  - 1- Livingston County
  - 1- Tompkins County
- Talc:
  - 1- St Lawrence County
- Wollastonite:
  - 1- Lewis County
- Zinc:
  - 1- St Lawrence County

#### All Closed

Arsenic Natural Cement

Graphite Gypsum

Iron Lead

**Pyrite** 

# Database in Microsoft