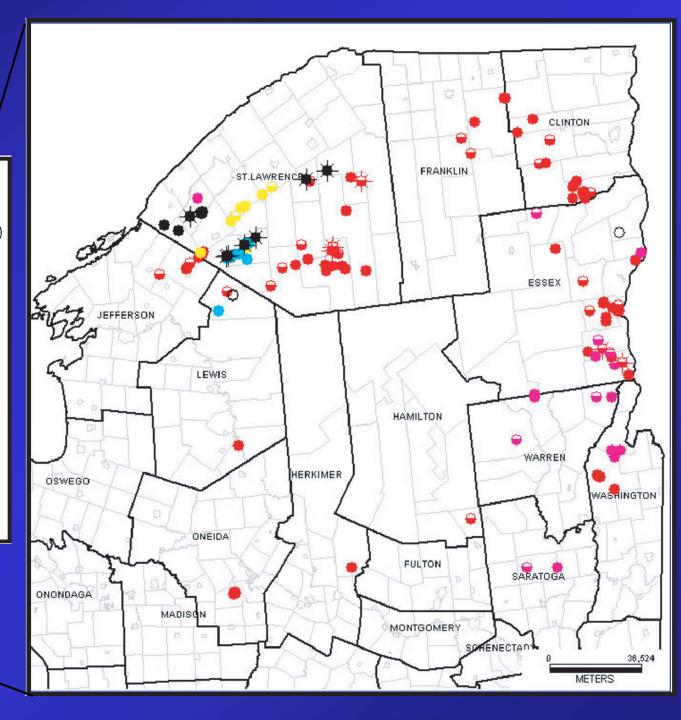

# Mines of the Adirondack Region

#### Symbols key

- -Graphite mines (underground)
- -Graphite mines (surface/underground)
- 👛 -Iron mines (underground)
- -Iron mines (surface/underground)
- →-Iron mines (unknown)
- -Lead mines (underground)
- -Lead mines (surface/underground)
- -Pyrite mines (underground)
- -Pyrite mines (surface/underground)
- -Talc mines (underground)
- -Wollastonite mines (underground)
- -Zinc mines (underground)