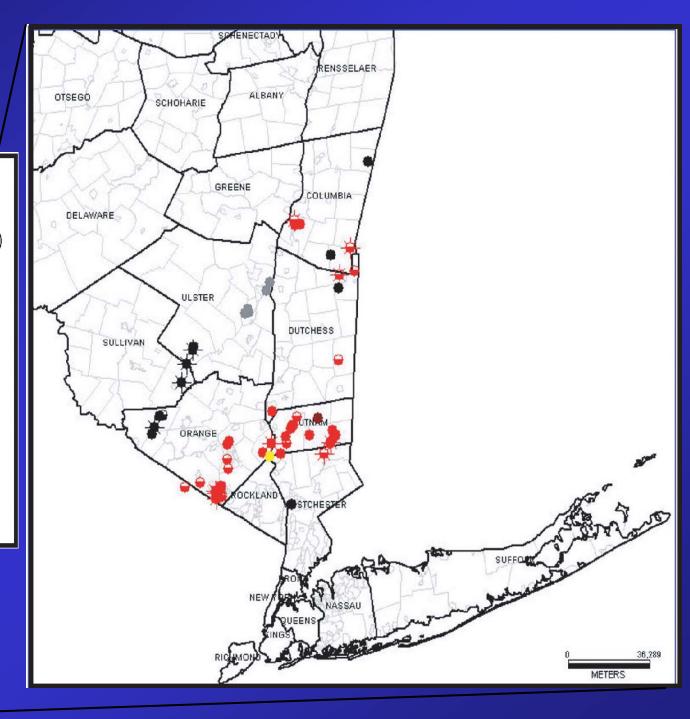

## Mines of Western New York

#### Symbols key

- -Gypsum mines (underground)
- -Salt mines (underground)