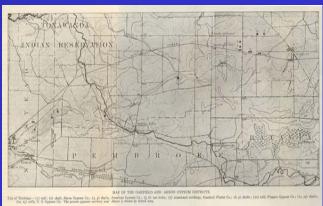

## Mines of Western New York

#### Symbols key

- -Gypsum mines (underground)
- -Salt mines (underground)