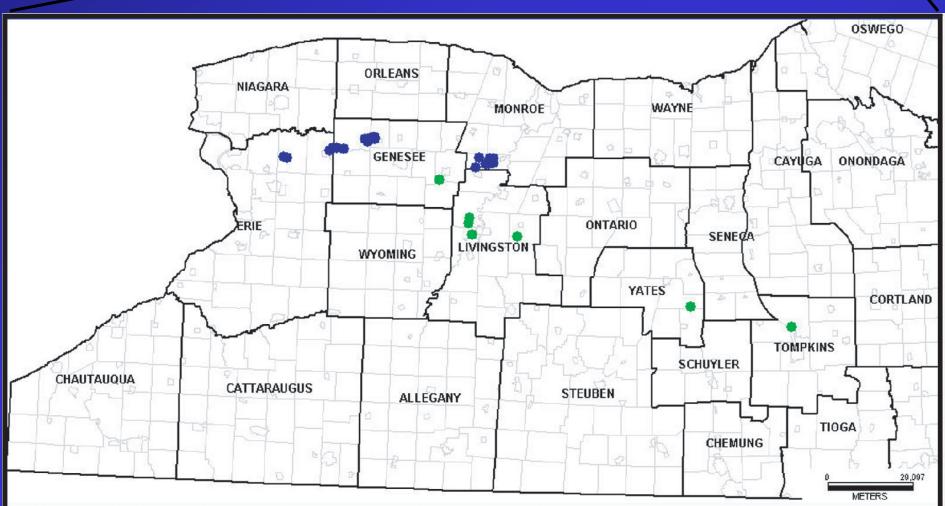

## Mines of Western New York

#### Symbols key

- -Gypsum mines (underground)
- -Salt mines (underground)